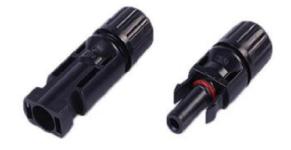

# SET OF 2 MC4 1000V 30A CONNECTORS

### **Description**

The set of 2 MC4 male and female connectors are used for solar installations, specifically for connecting solar cables to the photovoltaic system.