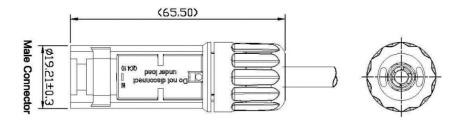

|
|--------------------------------|-----------------------------------|
| Current intensity              | 30A                               |
| Rated current                  | 41A/46A                           |
| Degree of protection           | IP 68                             |
| Suitable PV cable width        | 4mm²/6mm²                         |
| Ambient temperature range      | -40ºC~+85ºC                       |
| IEC Protection class (0/1/2/3) | Class II                          |
| Contact resistance             | <0.5mΩ                            |
| Breaking force                 | Minimum 80N                       |
| Plug life test                 | 50 times                          |
| Material                       | Hard plastic case + tinned copper |

#### Measures