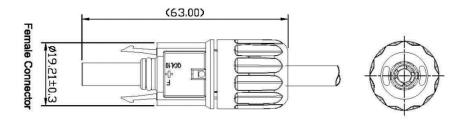

|--------------------------------|-----------------------------------|
| Current intensity              | 30A                               |
| Rated current                  | 41A/46A                           |
| Degree of protection           | IP 68                             |
| Suitable PV cable width        | 4mm²/6mm²                         |
| Ambient temperature range      | -40ºC~+85ºC                       |
| IEC Protection class (0/1/2/3) | Class II                          |
| Contact resistance             | <0.5mΩ                            |
| Breaking force                 | Minimum 80N                       |
| Plug life test                 | 50 times                          |
| Material                       | Hard plastic case + tinned copper |

#### Measures